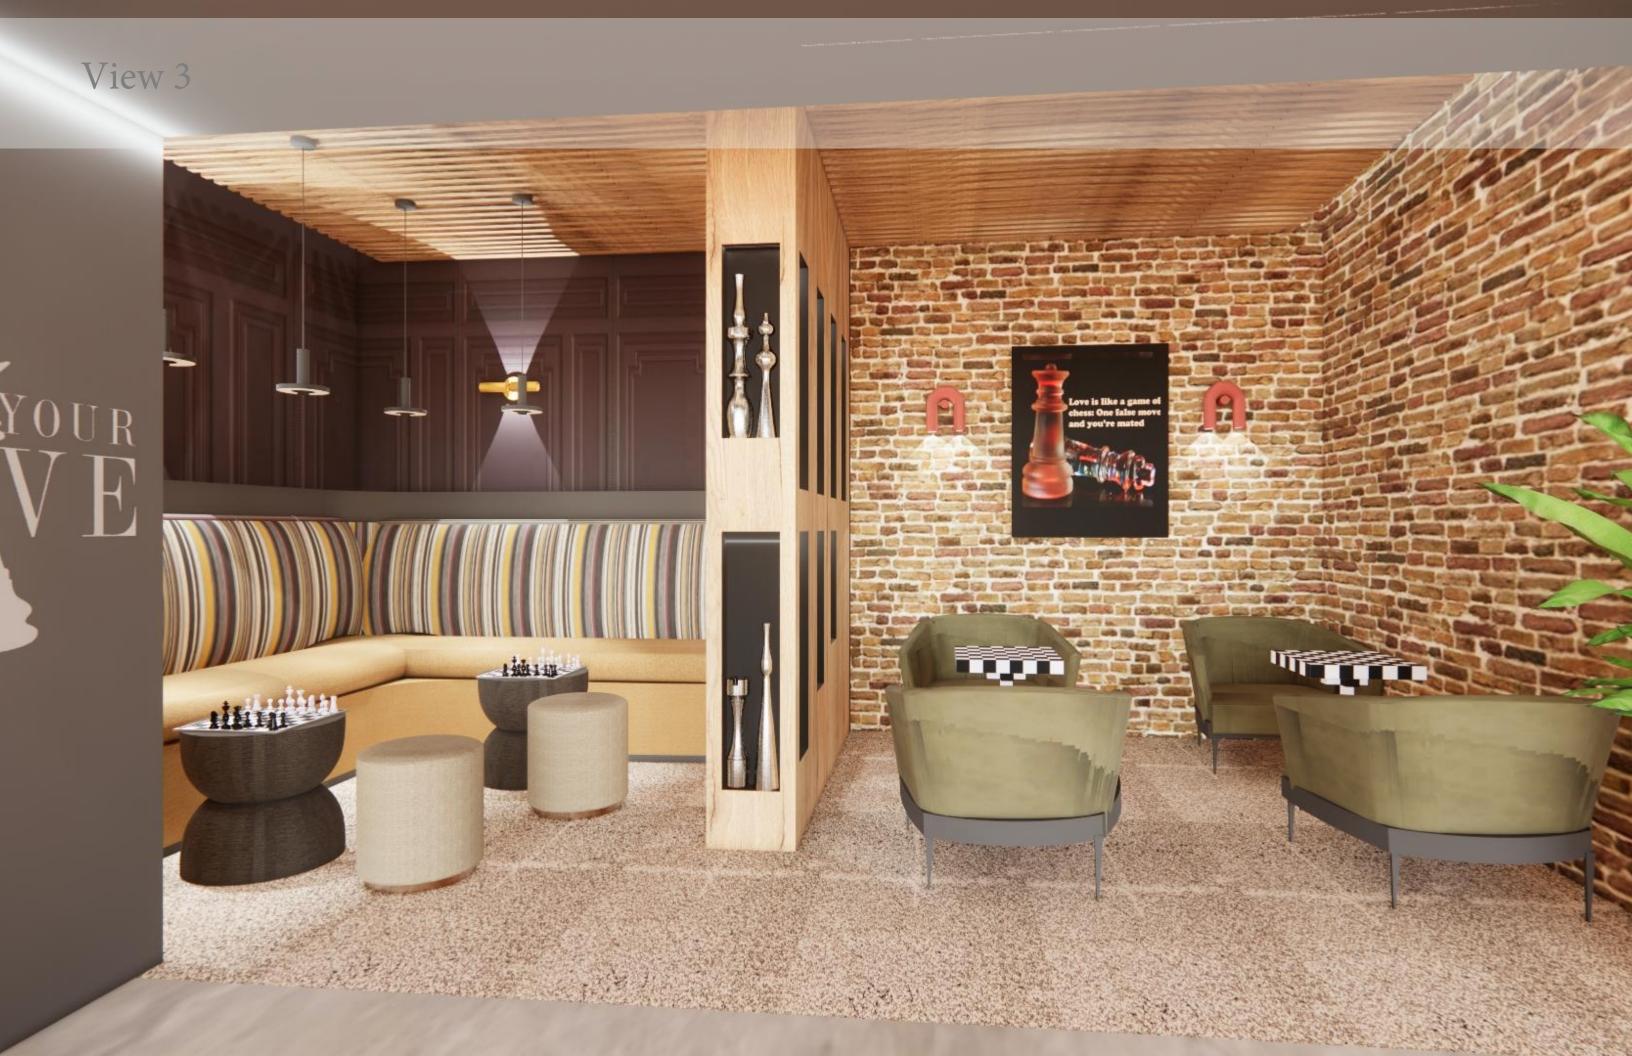

- outdoors
- ancillary fit up
- not in furniture scopecirculation



## floor

#### essential furniture

team space

meeting space

private officeessential fit up

#### ancillary furniture

lobby

lounge

multipurpose space

food & beverage

amenities

outdoors

ancillary fit up

not in furniture scopecirculation



Option 1



Option 2

## Existing Photos

















## CHESS ROOM DESIGN CONCEPT

## DESIGN INSPIRATION

















#### MATERIALS + FINISHES



**Application: Wall A** Product Name: Grandeur

Finish: Sparrow



**Application: Wall B** Product name: Quadra Finish: Glass-beads 7662



**Application: Wall C+D** 

Product name: Flat Iron Brick – Burnt Clay

Finish: L304501CD



**Application: Carpet**Product name: Old Fashioned

Finish: Loam





## Ancillary