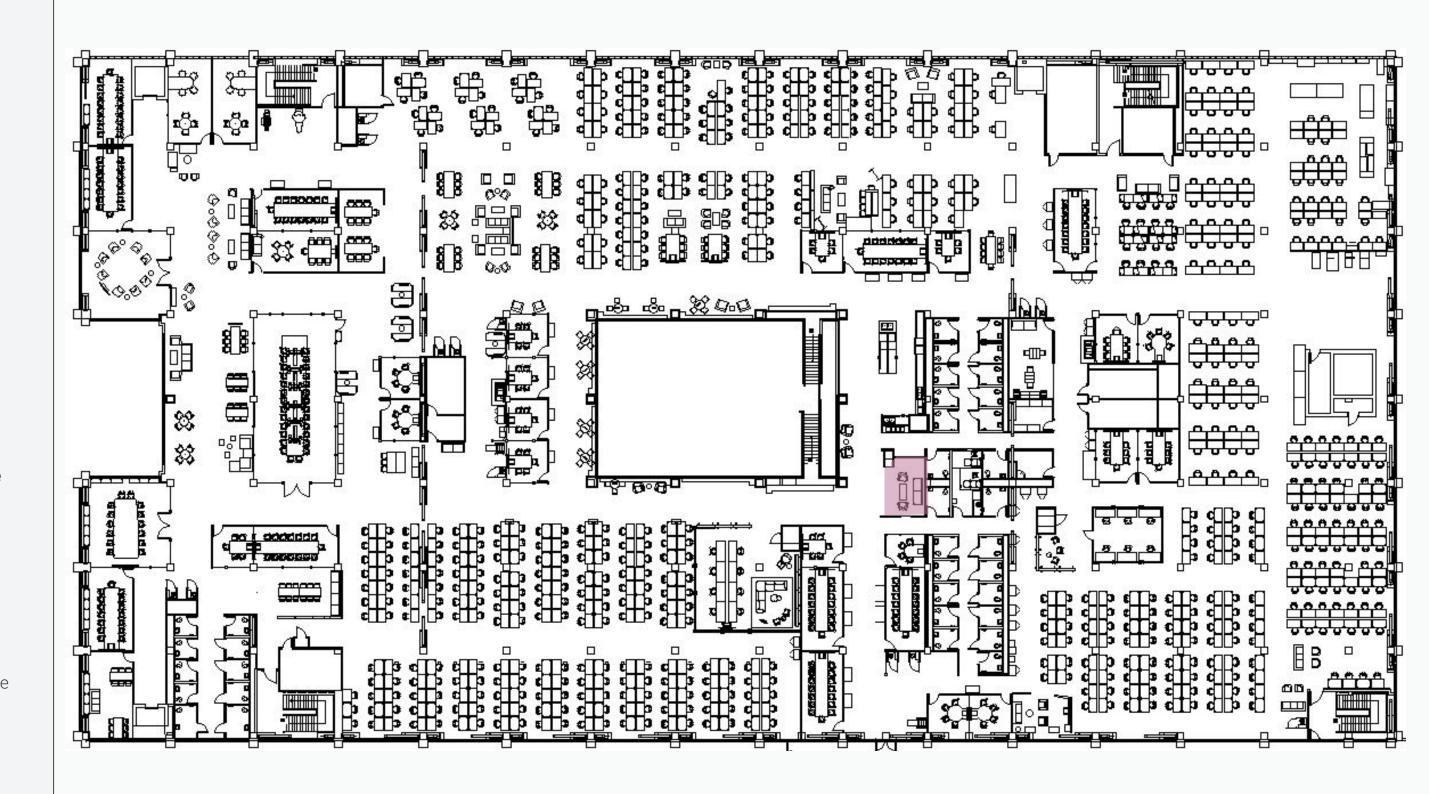

# CHESS

1. a game played on a chessboard by two people who maneuver sixteen pieces each according to rules governing movement of the six kinds of pieces (pawn, rook, knight, bishop, queen, king), the object being to bring the opponent's king into checkmate.

### floor

# 03

#### essential furniture

- team space
- meeting space
- private office
- essential fit up

#### ancillary furniture

- lobby
- lounge
- multipurpose space
- food & beverage
- amenities
- outdoors
- ancillary fit up
- not in furniture scopecirculation



## floor

#### essential furniture

team space

meeting space

private officeessential fit up

#### ancillary furniture

lobby

lounge

multipurpose space

food & beverage

amenities

outdoors

ancillary fit up

not in furniture scopecirculation



Option 1



Option 2

## Existing Photos

















## CHESS ROOM DESIGN CONCEPT

## DESIGN INSPIRATION

















#### MATERIALS + FINISHES



**Application: Wall A** Product Name: Grandeur

Finish: Sparrow



**Application: Wall B** Product name: Quadra Finish: Glass-beads 7662



**Application: Wall C+D** 

Product name: Flat Iron Brick – Burnt Clay

Finish: L304501CD



**Application: Carpet**Product name: Old Fashioned

Finish: Loam





## Ancillary