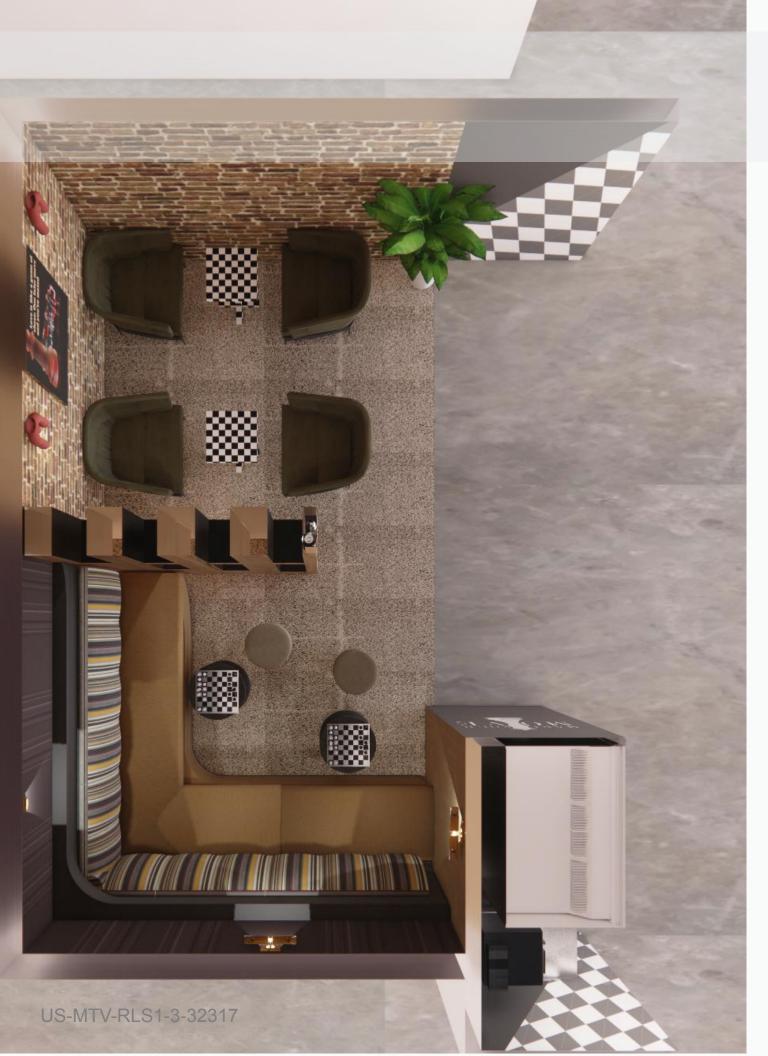

d & beverage
- amenities
- outdoors
- ancillary fit up
- not in furniture scopecirculation



## floor

#### essential furniture

team space

meeting space

private officeessential fit up

#### ancillary furniture

lobby

lounge

multipurpose space

food & beverage

amenities

outdoors

ancillary fit up

not in furniture scopecirculation



Option 1



Option 2

## Existing Photos

















## CHESS ROOM DESIGN CONCEPT

## DESIGN INSPIRATION

















#### MATERIALS + FINISHES



**Application: Wall A** Product Name: Grandeur

Finish: Sparrow



**Application: Wall B** Product name: Quadra Finish: Glass-beads 7662



**Application: Wall C+D** 

Product name: Flat Iron Brick – Burnt Clay

Finish: L304501CD



**Application: Carpet**Product name: Old Fashioned

Finish: Loam





## Ancillary