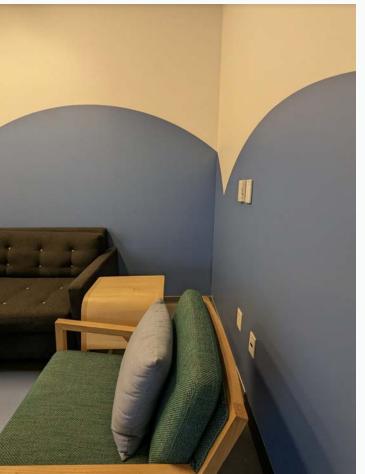

essboard by two people who maneuver sixteen pieces each according to rules governing movement of the six kinds of pieces (pawn, rook, knight, bishop, queen, king), the object being to bring the opponent's king into checkmate.

### floor

# 03

#### essential furniture

- team space
- meeting space
- private office
- essential fit up

#### ancillary furniture

- lobby
- lounge
- multipurpose space
- food & beverage
- amenities
- outdoors
- ancillary fit up
- not in furniture scopecirculation



## floor

#### essential furniture

team space

meeting space

private officeessential fit up

#### ancillary furniture

lobby

lounge

multipurpose space

food & beverage

amenities

outdoors

ancillary fit up

not in furniture scopecirculation



Option 1



Option 2

## Existing Photos

















## CHESS ROOM DESIGN CONCEPT

## DESIGN INSPIRATION

















#### MATERIALS + FINISHES



**Application: Wall A** Product Name: Grandeur

Finish: Sparrow



**Application: Wall B** Product name: Quadra Finish: Glass-beads 7662



**Application: Wall C+D** 

Product name: Flat Iron Brick – Burnt Clay

Finish: L304501CD



**Application: Carpet**Product name: Old Fashioned

Finish: Loam





## Ancillary