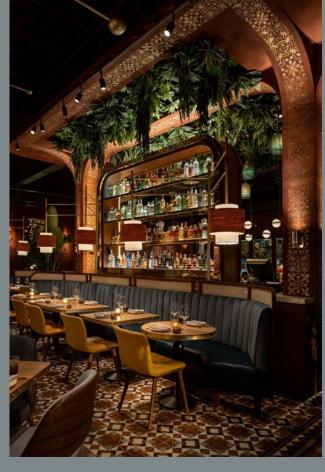

ng to rules governing movement of the six kinds of pieces (pawn, rook, knight, bishop, queen, king), the object being to bring the opponent's king into checkmate.

### floor

# 03

#### essential furniture

- team space
- meeting space
- private office
- essential fit up

#### ancillary furniture

- lobby
- lounge
- multipurpose space
- food & beverage
- amenities
- outdoors
- ancillary fit up
- not in furniture scopecirculation



## floor

#### essential furniture

team space

meeting space

private officeessential fit up

#### ancillary furniture

lobby

lounge

multipurpose space

food & beverage

amenities

outdoors

ancillary fit up

not in furniture scopecirculation



Option 1



Option 2

## Existing Photos

















## CHESS ROOM DESIGN CONCEPT

## DESIGN INSPIRATION

















#### MATERIALS + FINISHES



**Application: Wall A** Product Name: Grandeur

Finish: Sparrow



**Application: Wall B** Product name: Quadra Finish: Glass-beads 7662



**Application: Wall C+D** 

Product name: Flat Iron Brick – Burnt Clay

Finish: L304501CD



**Application: Carpet**Product name: Old Fashioned

Finish: Loam





## Ancillary