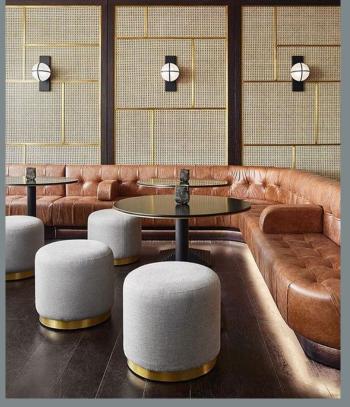

rules governing movement of the six kinds of pieces (pawn, rook, knight, bishop, queen, king), the object being to bring the opponent's king into checkmate.

### floor

# 03

#### essential furniture

- team space
- meeting space
- private office
- essential fit up

#### ancillary furniture

- lobby
- lounge
- multipurpose space
- food & beverage
- amenities
- outdoors
- ancillary fit up
- not in furniture scopecirculation



## floor

#### essential furniture

team space

meeting space

private officeessential fit up

#### ancillary furniture

lobby

lounge

multipurpose space

food & beverage

amenities

outdoors

ancillary fit up

not in furniture scopecirculation



Option 1



Option 2

## Existing Photos

















## CHESS ROOM DESIGN CONCEPT

## DESIGN INSPIRATION

















#### MATERIALS + FINISHES



**Application: Wall A** Product Name: Grandeur

Finish: Sparrow



**Application: Wall B** Product name: Quadra Finish: Glass-beads 7662



**Application: Wall C+D** 

Product name: Flat Iron Brick – Burnt Clay

Finish: L304501CD



**Application: Carpet**Product name: Old Fashioned

Finish: Loam





## Ancillary