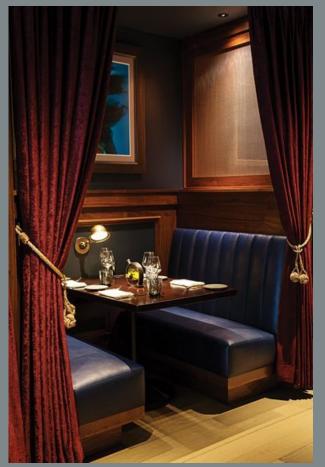

ding to rules governing movement of the six kinds of pieces (pawn, rook, knight, bishop, queen, king), the object being to bring the opponent's king into checkmate.

### floor

# 03

#### essential furniture

- team space
- meeting space
- private office
- essential fit up

#### ancillary furniture

- lobby
- lounge
- multipurpose space
- food & beverage
- amenities
- outdoors
- ancillary fit up
- not in furniture scopecirculation



## floor

#### essential furniture

team space

meeting space

private officeessential fit up

#### ancillary furniture

lobby

lounge

multipurpose space

food & beverage

amenities

outdoors

ancillary fit up

not in furniture scopecirculation



Option 1



Option 2

## Existing Photos

















## CHESS ROOM DESIGN CONCEPT

## DESIGN INSPIRATION

















#### MATERIALS + FINISHES



**Application: Wall A** Product Name: Grandeur

Finish: Sparrow



**Application: Wall B** Product name: Quadra Finish: Glass-beads 7662



**Application: Wall C+D** 

Product name: Flat Iron Brick – Burnt Clay

Finish: L304501CD



**Application: Carpet**Product name: Old Fashioned

Finish: Loam





## Ancillary