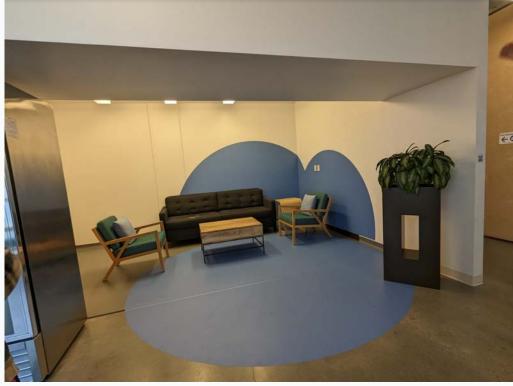

n a chessboard by two people who maneuver sixteen pieces each according to rules governing movement of the six kinds of pieces (pawn, rook, knight, bishop, queen, king), the object being to bring the opponent's king into checkmate.

### floor

# 03

#### essential furniture

- team space
- meeting space
- private office
- essential fit up

#### ancillary furniture

- lobby
- lounge
- multipurpose space
- food & beverage
- amenities
- outdoors
- ancillary fit up
- not in furniture scopecirculation



## floor

#### essential furniture

team space

meeting space

private officeessential fit up

#### ancillary furniture

lobby

lounge

multipurpose space

food & beverage

amenities

outdoors

ancillary fit up

not in furniture scopecirculation



Option 1



Option 2

## Existing Photos

















## CHESS ROOM DESIGN CONCEPT

## DESIGN INSPIRATION

















#### MATERIALS + FINISHES



**Application: Wall A** Product Name: Grandeur

Finish: Sparrow



**Application: Wall B** Product name: Quadra Finish: Glass-beads 7662



**Application: Wall C+D** 

Product name: Flat Iron Brick – Burnt Clay

Finish: L304501CD



**Application: Carpet**Product name: Old Fashioned

Finish: Loam





## Ancillary