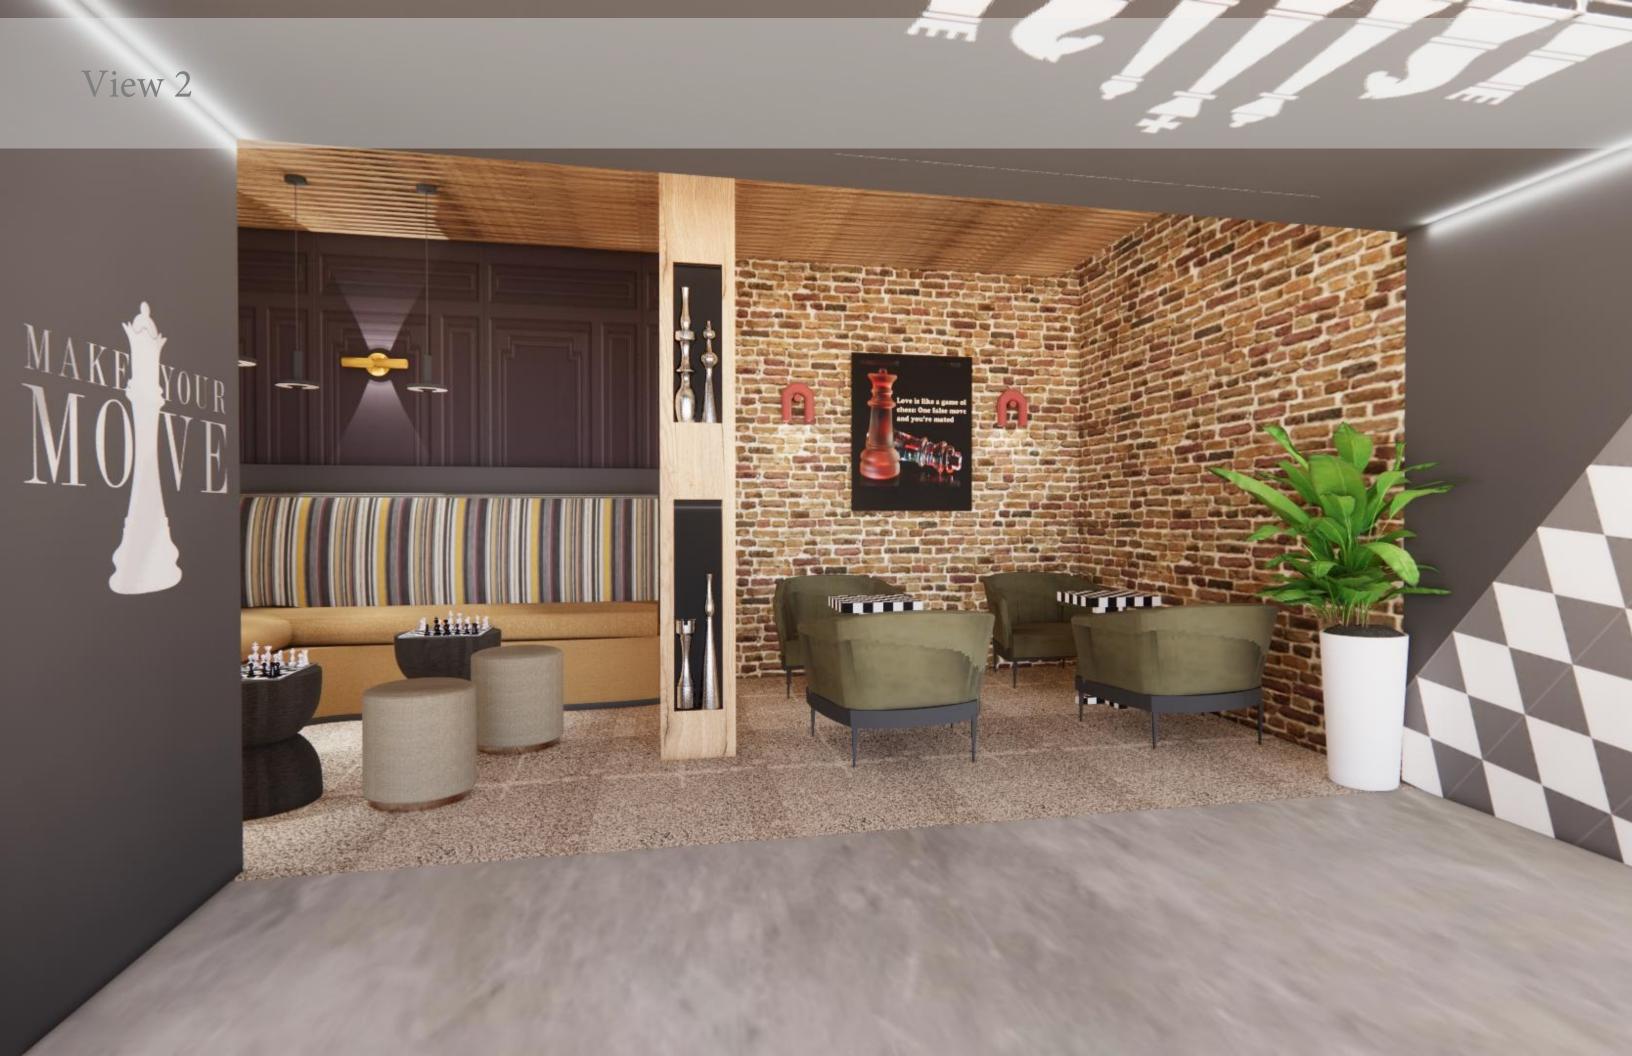

es
- outdoors
- ancillary fit up
- not in furniture scopecirculation



## floor

#### essential furniture

team space

meeting space

private officeessential fit up

#### ancillary furniture

lobby

lounge

multipurpose space

food & beverage

amenities

outdoors

ancillary fit up

not in furniture scopecirculation



Option 1



Option 2

## Existing Photos

















## CHESS ROOM DESIGN CONCEPT

## DESIGN INSPIRATION

















#### MATERIALS + FINISHES



**Application: Wall A** Product Name: Grandeur

Finish: Sparrow



**Application: Wall B** Product name: Quadra Finish: Glass-beads 7662



**Application: Wall C+D** 

Product name: Flat Iron Brick – Burnt Clay

Finish: L304501CD



**Application: Carpet**Product name: Old Fashioned

Finish: Loam





## Ancillary