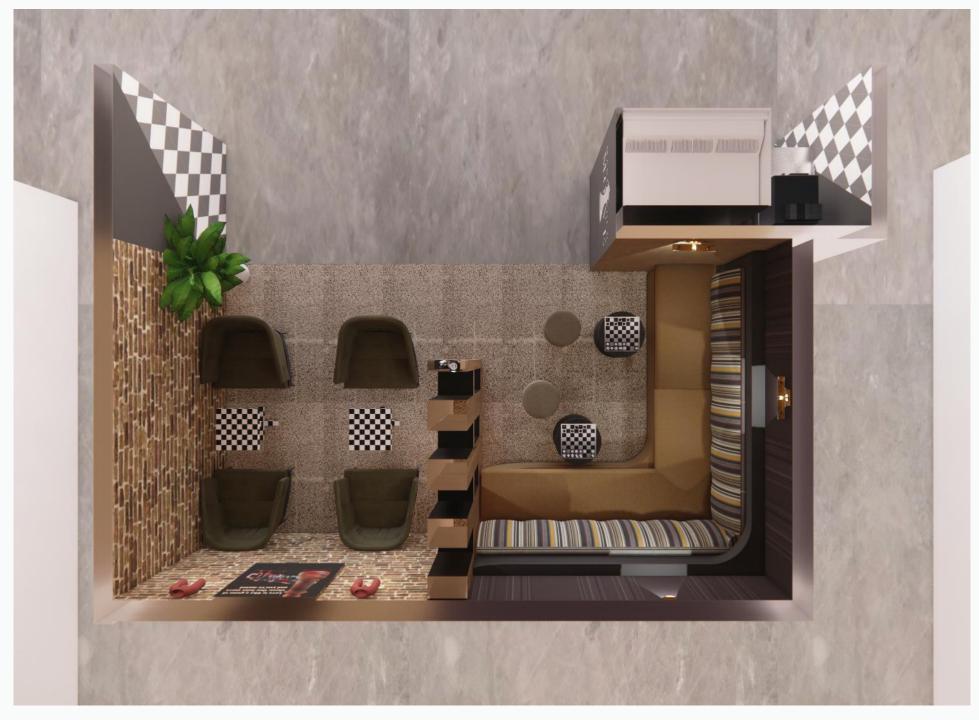

ood & beverage
- amenities
- outdoors
- ancillary fit up
- not in furniture scopecirculation



## floor

#### essential furniture

team space

meeting space

private officeessential fit up

#### ancillary furniture

lobby

lounge

multipurpose space

food & beverage

amenities

outdoors

ancillary fit up

not in furniture scopecirculation



Option 1



Option 2

## Existing Photos

















## CHESS ROOM DESIGN CONCEPT

## DESIGN INSPIRATION

















#### MATERIALS + FINISHES



**Application: Wall A** Product Name: Grandeur

Finish: Sparrow



**Application: Wall B** Product name: Quadra Finish: Glass-beads 7662



**Application: Wall C+D** 

Product name: Flat Iron Brick – Burnt Clay

Finish: L304501CD



**Application: Carpet**Product name: Old Fashioned

Finish: Loam





## Ancillary