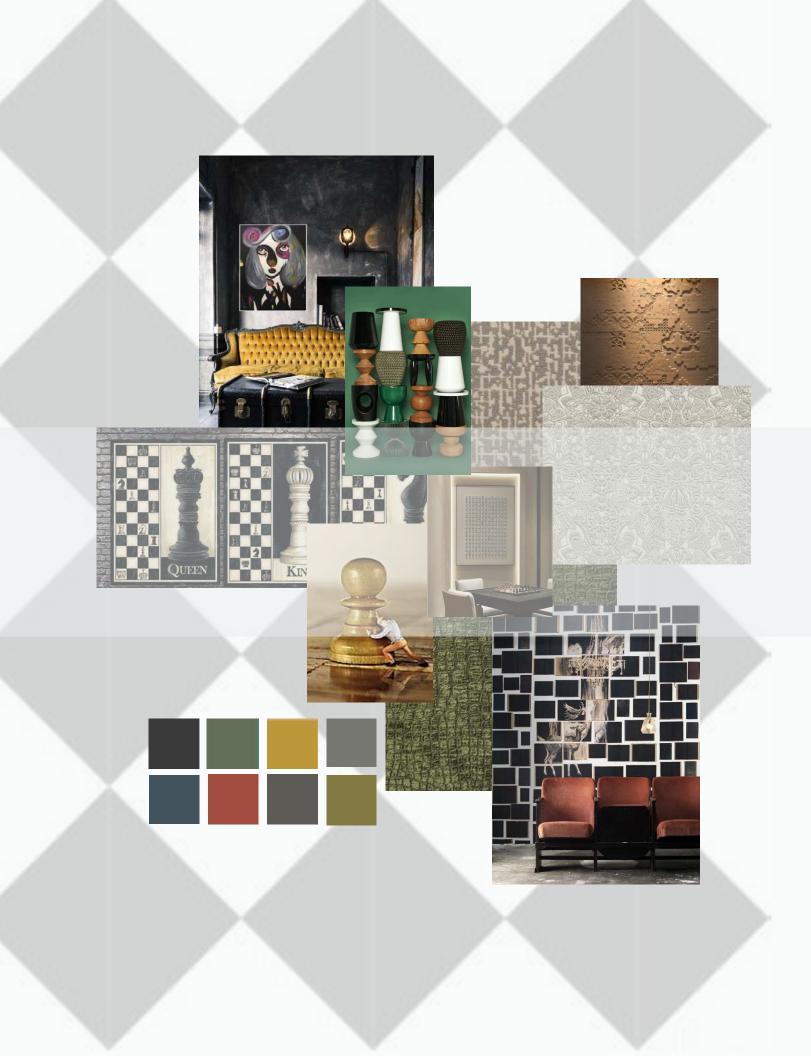

## CHESS ROOM DESIGN CONCEPT

## DESIGN INSPIRATION

#### MATERIALS + FINISHES

**Application: Wall A** Product Name: Grandeur

Finish: Sparrow

**Application: Wall B** Product name: Quadra Finish: Glass-beads 7662

**Application: Wall C+D** 

Product name: Flat Iron Brick – Burnt Clay

Finish: L304501CD

**Application: Carpet**Product name: Old Fashioned

Finish: Loam