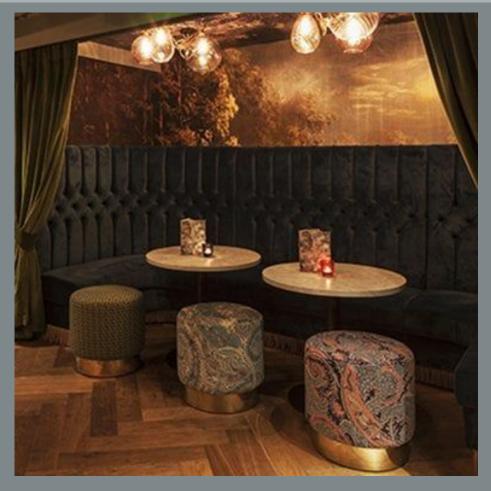

ording to rules governing movement of the six kinds of pieces (pawn, rook, knight, bishop, queen, king), the object being to bring the opponent's king into checkmate.

### floor

# 03

#### essential furniture

- team space
- meeting space
- private office
- essential fit up

#### ancillary furniture

- lobby
- lounge
- multipurpose space
- food & beverage
- amenities
- outdoors
- ancillary fit up
- not in furniture scopecirculation



## floor

#### essential furniture

team space

meeting space

private officeessential fit up

#### ancillary furniture

lobby

lounge

multipurpose space

food & beverage

amenities

outdoors

ancillary fit up

not in furniture scopecirculation



Option 1



Option 2

## Existing Photos

















## CHESS ROOM DESIGN CONCEPT

## DESIGN INSPIRATION

















#### MATERIALS + FINISHES



**Application: Wall A** Product Name: Grandeur

Finish: Sparrow



**Application: Wall B** Product name: Quadra Finish: Glass-beads 7662



**Application: Wall C+D** 

Product name: Flat Iron Brick – Burnt Clay

Finish: L304501CD



**Application: Carpet**Product name: Old Fashioned

Finish: Loam





## Ancillary