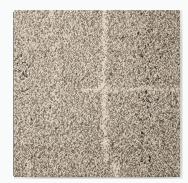

Finish: L304501CD

**Application: Carpet**Product name: Old Fashioned

Finish: Loam