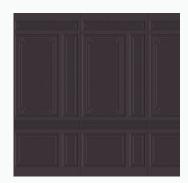

#### MATERIALS + FINISHES

**Application: Wall A** Product Name: Grandeur

Finish: Sparrow

**Application: Wall B** Product name: Quadra Finish: Glass-beads 7662

**Application: Wall C+D** 

Product name: Flat Iron Brick – Burnt Clay