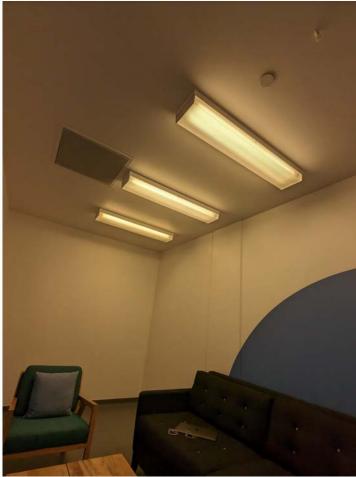

chessboard by two people who maneuver sixteen pieces each according to rules governing movement of the six kinds of pieces (pawn, rook, knight, bishop, queen, king), the object being to bring the opponent's king into checkmate.

### floor

# 03

#### essential furniture

- team space
- meeting space
- private office
- essential fit up

#### ancillary furniture

- lobby
- lounge
- multipurpose space
- food & beverage
- amenities
- outdoors
- ancillary fit up
- not in furniture scopecirculation



## floor

#### essential furniture

team space

meeting space

private officeessential fit up

#### ancillary furniture

lobby

lounge

multipurpose space

food & beverage

amenities

outdoors

ancillary fit up

not in furniture scopecirculation



Option 1



Option 2

## Existing Photos

















## CHESS ROOM DESIGN CONCEPT

## DESIGN INSPIRATION

















#### MATERIALS + FINISHES



**Application: Wall A** Product Name: Grandeur

Finish: Sparrow



**Application: Wall B** Product name: Quadra Finish: Glass-beads 7662



**Application: Wall C+D** 

Product name: Flat Iron Brick – Burnt Clay

Finish: L304501CD



**Application: Carpet**Product name: Old Fashioned

Finish: Loam





## Ancillary