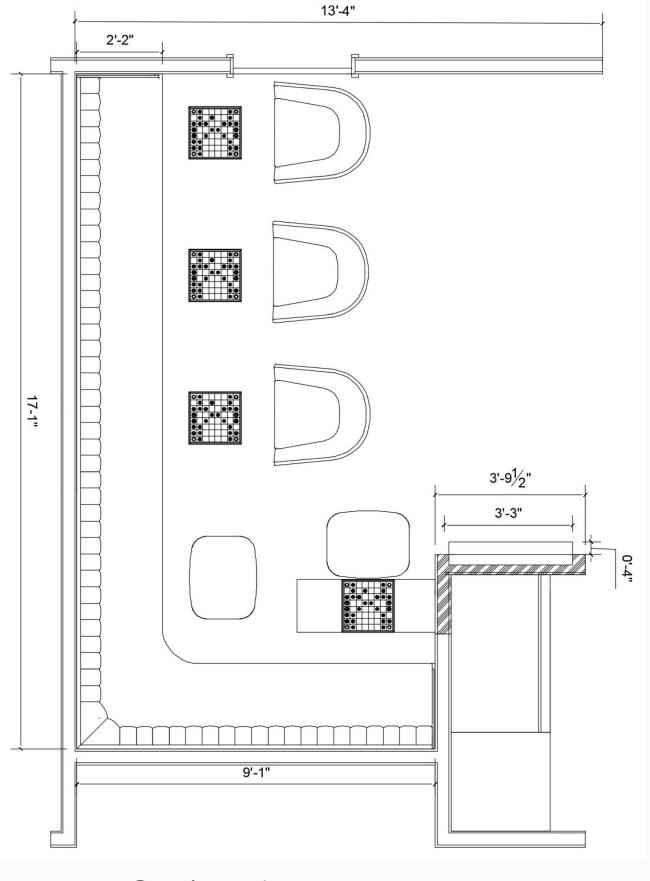

# CHESS

1. a game played on a chessboard by two people who maneuver sixteen pieces each according to rules governing movement of the six kinds of pieces (pawn, rook, knight, bishop, queen, king), the object being to bring the opponent's king into checkmate.

### floor

# 03

#### essential furniture

- team space
- meeting space
- private office
- essential fit up

#### ancillary furniture

- lobby
- lounge
- multipurpose space
- food & beverage
- amenities
- outdoors
- ancillary fit up
- not in furniture scopecirculation



## floor

#### essential furniture

team space

meeting space

private officeessential fit up

#### ancillary furniture

lobby

lounge

multipurpose space

food & beverage

amenities

outdoors

ancillary fit up

not in furniture scopecirculation



Option 1



Option 2

## Existing Photos

















## CHESS ROOM DESIGN CONCEPT

## DESIGN INSPIRATION

















#### MATERIALS + FINISHES



**Application: Wall A** Product Name: Grandeur

Finish: Sparrow



**Application: Wall B** Product name: Quadra Finish: Glass-beads 7662



**Application: Wall C+D** 

Product name: Flat Iron Brick – Burnt Clay

Finish: L304501CD



**Application: Carpet**Product name: Old Fashioned

Finish: Loam





## Ancillary