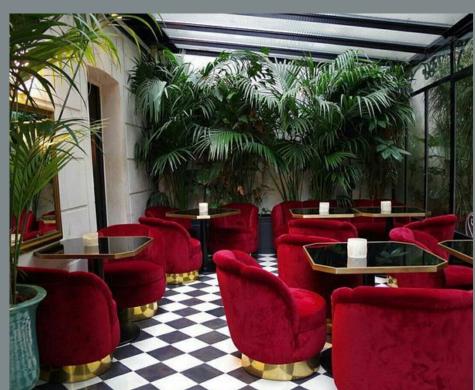

to rules governing movement of the six kinds of pieces (pawn, rook, knight, bishop, queen, king), the object being to bring the opponent's king into checkmate.

### floor

# 03

#### essential furniture

- team space
- meeting space
- private office
- essential fit up

#### ancillary furniture

- lobby
- lounge
- multipurpose space
- food & beverage
- amenities
- outdoors
- ancillary fit up
- not in furniture scopecirculation



## floor

#### essential furniture

team space

meeting space

private officeessential fit up

#### ancillary furniture

lobby

lounge

multipurpose space

food & beverage

amenities

outdoors

ancillary fit up

not in furniture scopecirculation



Option 1



Option 2

## Existing Photos

















## CHESS ROOM DESIGN CONCEPT

## DESIGN INSPIRATION

















#### MATERIALS + FINISHES



**Application: Wall A** Product Name: Grandeur

Finish: Sparrow



**Application: Wall B** Product name: Quadra Finish: Glass-beads 7662



**Application: Wall C+D** 

Product name: Flat Iron Brick – Burnt Clay

Finish: L304501CD



**Application: Carpet**Product name: Old Fashioned

Finish: Loam





## Ancillary