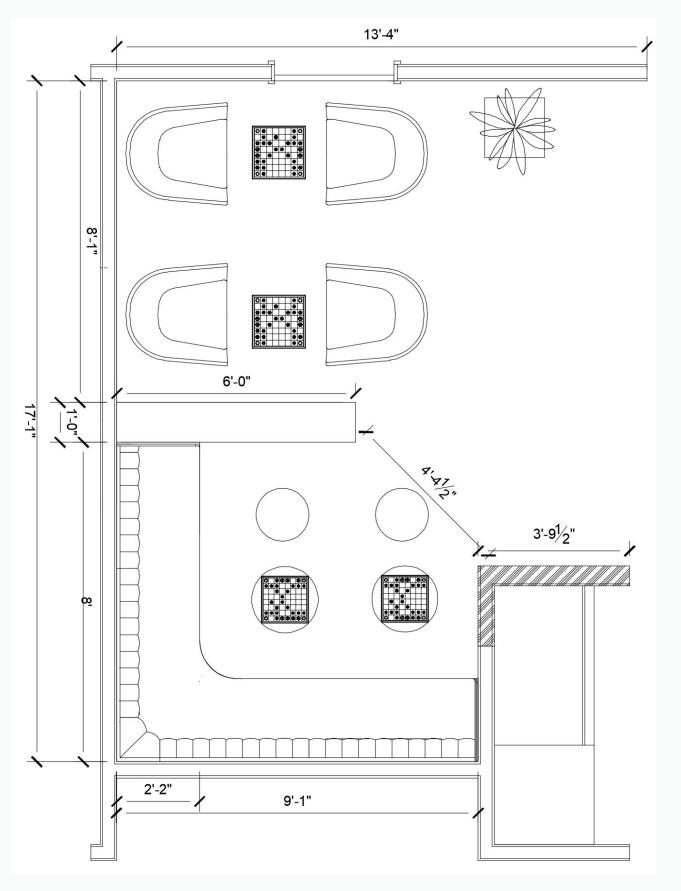

# CHESS

1. a game played on a chessboard by two people who maneuver sixteen pieces each according to rules governing movement of the six kinds of pieces (pawn, rook, knight, bishop, queen, king), the object being to bring the opponent's king into checkmate.

### floor

# 03

#### essential furniture

- team space
- meeting space
- private office
- essential fit up

#### ancillary furniture

- lobby
- lounge
- multipurpose space
- food & beverage
- amenities
- outdoors
- ancillary fit up
- not in furniture scopecirculation



## floor

#### essential furniture

team space

meeting space

private officeessential fit up

#### ancillary furniture

lobby

lounge

multipurpose space

food & beverage

amenities

outdoors

ancillary fit up

not in furniture scopecirculation



Option 1



Option 2

## Existing Photos

















## CHESS ROOM DESIGN CONCEPT

## DESIGN INSPIRATION

















#### MATERIALS + FINISHES



**Application: Wall A** Product Name: Grandeur

Finish: Sparrow



**Application: Wall B** Product name: Quadra Finish: Glass-beads 7662



**Application: Wall C+D** 

Product name: Flat Iron Brick – Burnt Clay

Finish: L304501CD



**Application: Carpet**Product name: Old Fashioned

Finish: Loam





## Ancillary