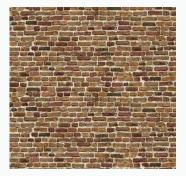

#### MATERIALS + FINISHES

**Application: Wall A** Product Name: Grandeur

Finish: Sparrow

**Application: Wall B** Product name: Quadra Finish: Glass-beads 7662

**Application: Wall C+D** 

Product name: Flat Iron Brick – Burnt Clay