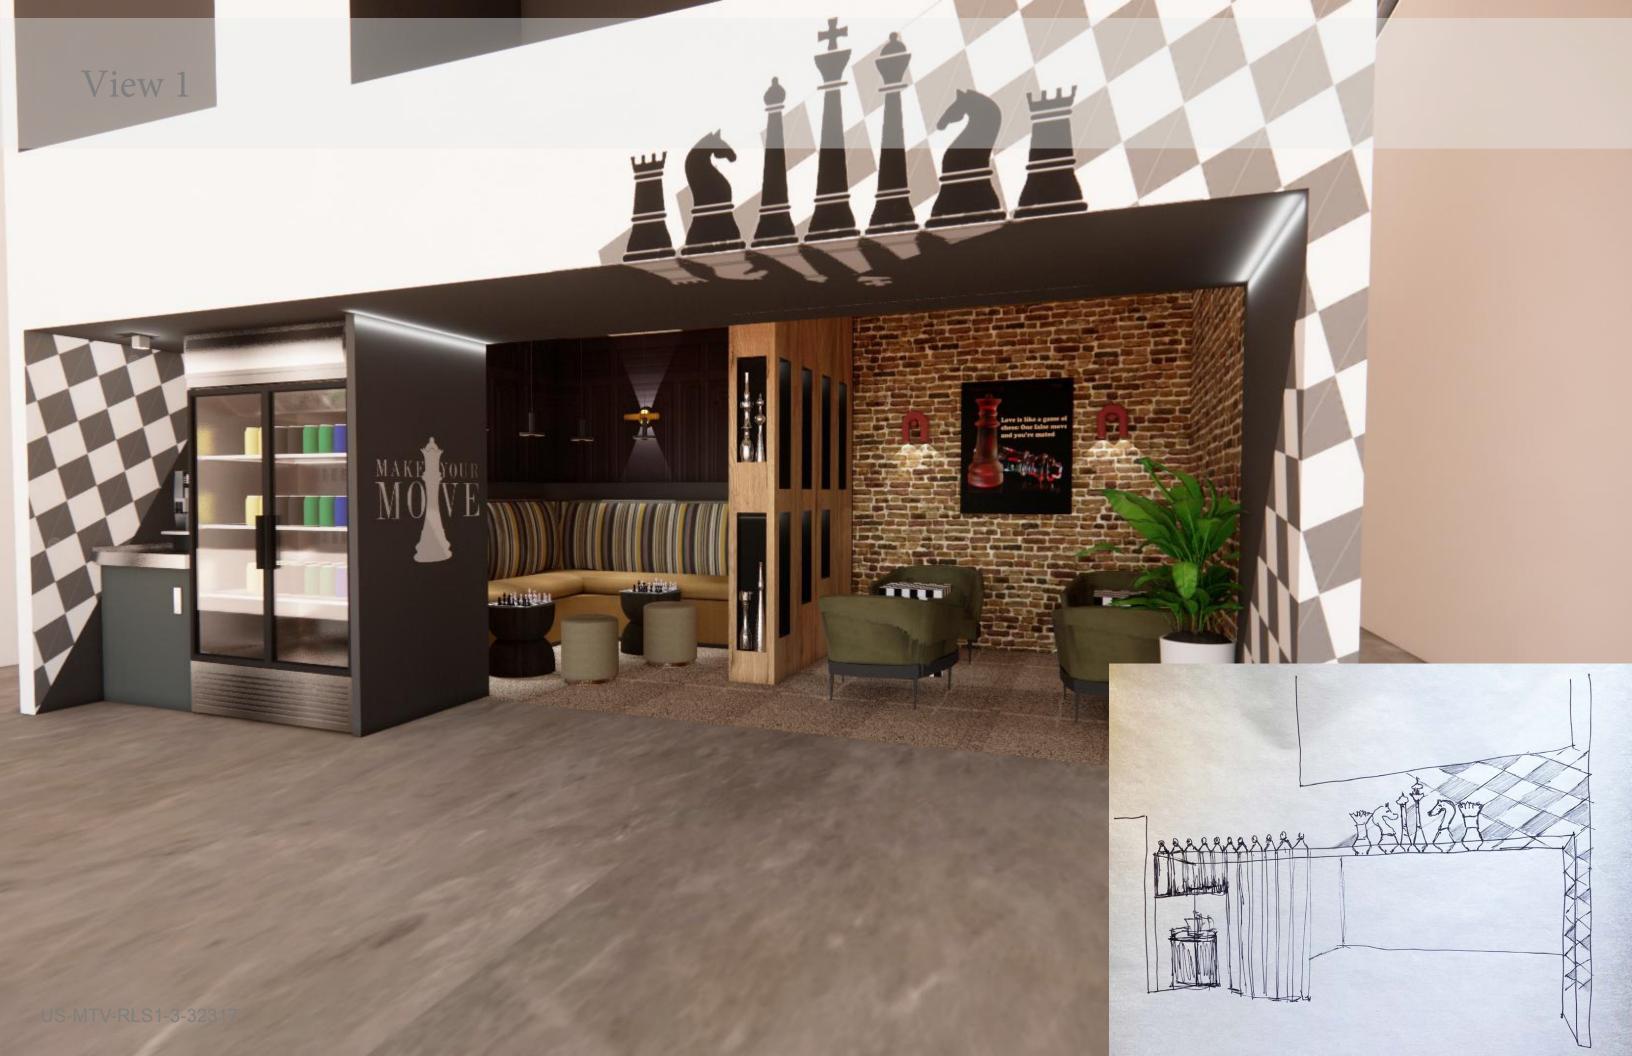

ties
- outdoors
- ancillary fit up
- not in furniture scopecirculation



## floor

#### essential furniture

team space

meeting space

private officeessential fit up

#### ancillary furniture

lobby

lounge

multipurpose space

food & beverage

amenities

outdoors

ancillary fit up

not in furniture scopecirculation



Option 1



Option 2

## Existing Photos

















## CHESS ROOM DESIGN CONCEPT

## DESIGN INSPIRATION

















#### MATERIALS + FINISHES



**Application: Wall A** Product Name: Grandeur

Finish: Sparrow



**Application: Wall B** Product name: Quadra Finish: Glass-beads 7662



**Application: Wall C+D** 

Product name: Flat Iron Brick – Burnt Clay

Finish: L304501CD



**Application: Carpet**Product name: Old Fashioned

Finish: Loam





## Ancillary