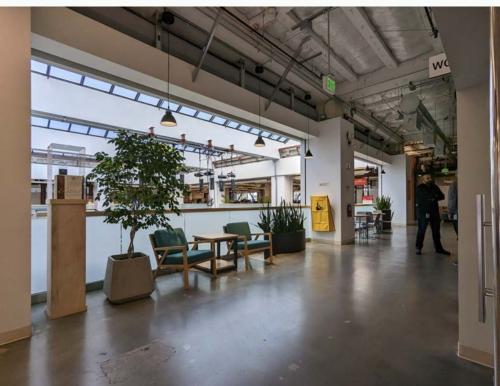

on a chessboard by two people who maneuver sixteen pieces each according to rules governing movement of the six kinds of pieces (pawn, rook, knight, bishop, queen, king), the object being to bring the opponent's king into checkmate.

### floor

# 03

#### essential furniture

- team space
- meeting space
- private office
- essential fit up

#### ancillary furniture

- lobby
- lounge
- multipurpose space
- food & beverage
- amenities
- outdoors
- ancillary fit up
- not in furniture scopecirculation



## floor

#### essential furniture

team space

meeting space

private officeessential fit up

#### ancillary furniture

lobby

lounge

multipurpose space

food & beverage

amenities

outdoors

ancillary fit up

not in furniture scopecirculation



Option 1



Option 2

## Existing Photos

















## CHESS ROOM DESIGN CONCEPT

## DESIGN INSPIRATION

















#### MATERIALS + FINISHES



**Application: Wall A** Product Name: Grandeur

Finish: Sparrow



**Application: Wall B** Product name: Quadra Finish: Glass-beads 7662



**Application: Wall C+D** 

Product name: Flat Iron Brick – Burnt Clay

Finish: L304501CD



**Application: Carpet**Product name: Old Fashioned

Finish: Loam





## Ancillary