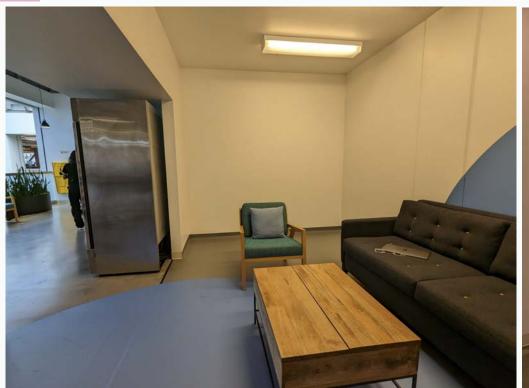

ed on a chessboard by two people who maneuver sixteen pieces each according to rules governing movement of the six kinds of pieces (pawn, rook, knight, bishop, queen, king), the object being to bring the opponent's king into checkmate.

### floor

# 03

#### essential furniture

- team space
- meeting space
- private office
- essential fit up

#### ancillary furniture

- lobby
- lounge
- multipurpose space
- food & beverage
- amenities
- outdoors
- ancillary fit up
- not in furniture scopecirculation



## floor

#### essential furniture

team space

meeting space

private officeessential fit up

#### ancillary furniture

lobby

lounge

multipurpose space

food & beverage

amenities

outdoors

ancillary fit up

not in furniture scopecirculation



Option 1



Option 2

## Existing Photos

















## CHESS ROOM DESIGN CONCEPT

## DESIGN INSPIRATION

















#### MATERIALS + FINISHES



**Application: Wall A** Product Name: Grandeur

Finish: Sparrow



**Application: Wall B** Product name: Quadra Finish: Glass-beads 7662



**Application: Wall C+D** 

Product name: Flat Iron Brick – Burnt Clay

Finish: L304501CD



**Application: Carpet**Product name: Old Fashioned

Finish: Loam





## Ancillary