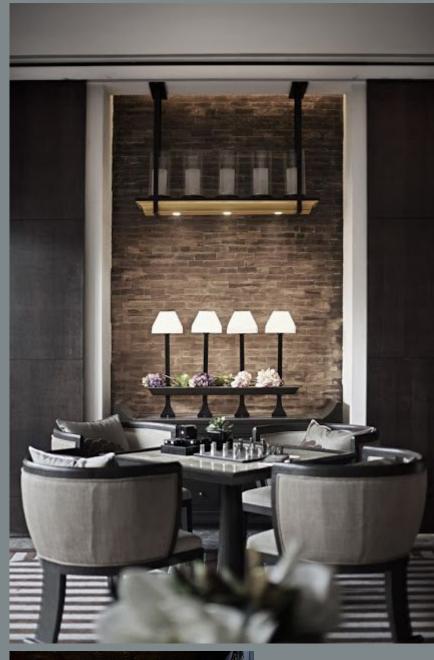

les governing movement of the six kinds of pieces (pawn, rook, knight, bishop, queen, king), the object being to bring the opponent's king into checkmate.

### floor

# 03

#### essential furniture

- team space
- meeting space
- private office
- essential fit up

#### ancillary furniture

- lobby
- lounge
- multipurpose space
- food & beverage
- amenities
- outdoors
- ancillary fit up
- not in furniture scopecirculation



## floor

#### essential furniture

team space

meeting space

private officeessential fit up

#### ancillary furniture

lobby

lounge

multipurpose space

food & beverage

amenities

outdoors

ancillary fit up

not in furniture scopecirculation



Option 1



Option 2

## Existing Photos

















## CHESS ROOM DESIGN CONCEPT

## DESIGN INSPIRATION

















#### MATERIALS + FINISHES



**Application: Wall A** Product Name: Grandeur

Finish: Sparrow



**Application: Wall B** Product name: Quadra Finish: Glass-beads 7662



**Application: Wall C+D** 

Product name: Flat Iron Brick – Burnt Clay

Finish: L304501CD



**Application: Carpet**Product name: Old Fashioned

Finish: Loam





## Ancillary