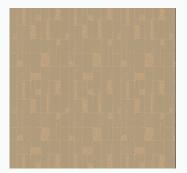

#### MATERIALS + FINISHES

**Application: Wall A** Product Name: Grandeur

Finish: Sparrow

**Application: Wall B** Product name: Quadra Finish: Glass-beads 7662

**Application: Wall C+D** 

Product name: Flat Iron Brick – Burnt Clay